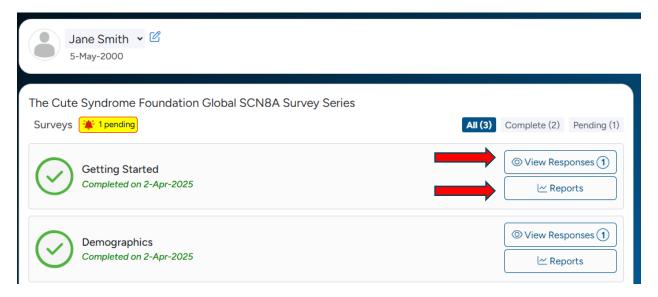

#### **View Responses and Reports**

• Step 1: Once you have submitted a survey, you are able to view your responses to that survey as well as the graphs for any questions that are programmed to show graphs. Click "View Responses" to see your completed survey. Click "Reports" to see any available graphs.