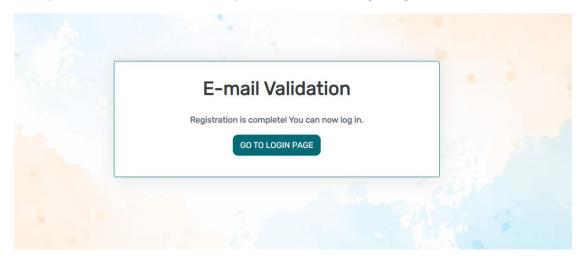

• Step 6: Your validation is now complete. Select "Go to Login Page".

• Step 7: Log in using your new e-mail and password.