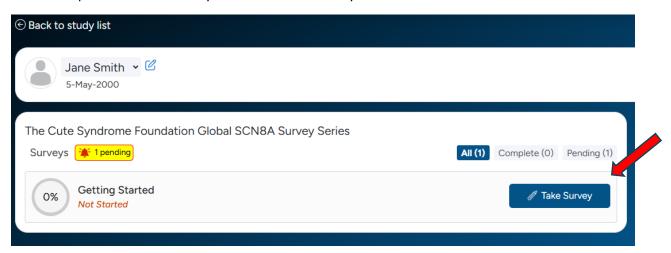

## **Taking Surveys**

• Step 1: Click on your Participant.

• Step 2: Click on the appropriate study.

Step 3: Click "Take Survey" for an available survey.