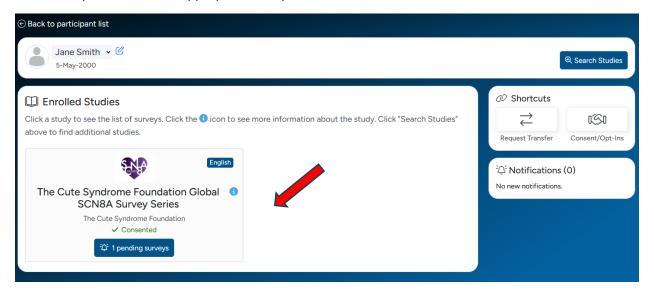

## **Taking Surveys**

• Step 1: Click on your Participant.

• Step 2: Click on the appropriate study.

Step 3: Click "Take Survey" for an available survey.