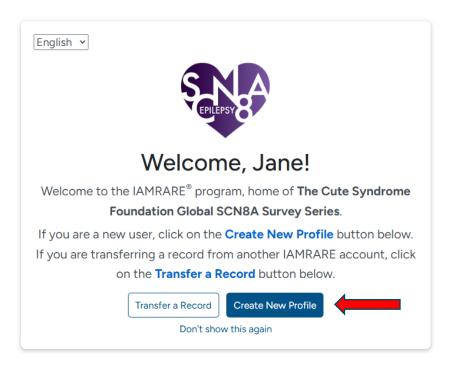

## **Add a Participant**

• Step 1: To start, click Create New Profile.

• Step 2: Select who you will be providing information about.

• Step 3: Fill out the Participant's information.