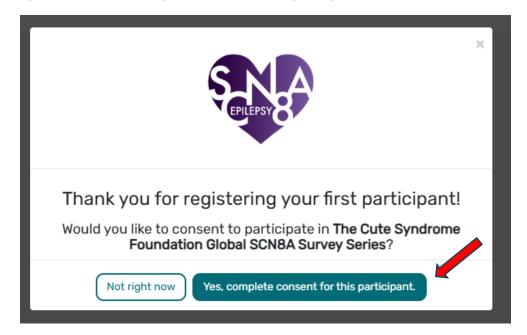

## **Consent to the Study**

• Step 1: Click on "Yes, complete consent for this participant."

Step 2: Scroll down and read through the consent form thoroughly. Once you finish each page, click the "Next" button. Once you reach the Authorization form, read through the statements thoroughly. If you are comfortable consenting to participate in the study, please read each statement and authorize your consent. After checking the boxes, click "Next."