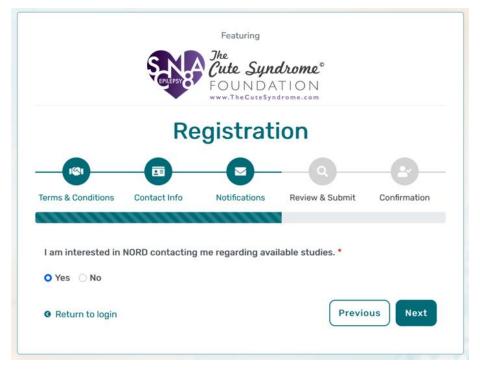

• Step 3: Select whether you are interested in being contacted by NORD regarding available studies. When you are finished with this page, click "Next".

• Step 4: Select "Next" so that an activation link is sent to your e-mail to complete registration.