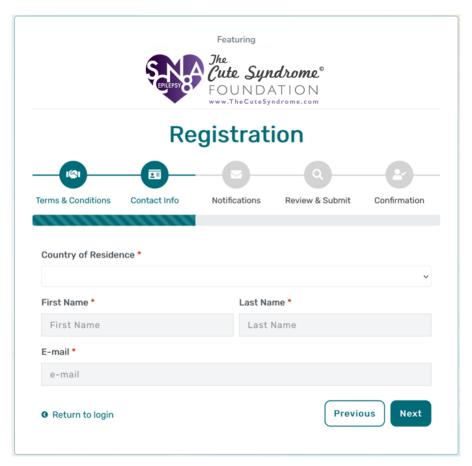

#### **Register for an Account**

• Step 1: Read the Terms and Conditions and Privacy Policy and attest to the statements provided. When you are finished with this page, click "Next".

• Step 2: Enter your personal information in the spaces provided. When you are finished with this page, click "Next".