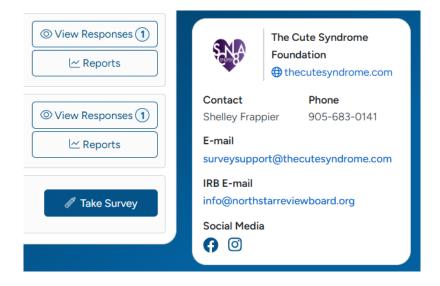

#### **View Responses and Reports**

• Step 1: Once you have submitted a survey, you are able to view your responses to that survey as well as the graphs for any questions that are programmed to show graphs. Click "View Responses" to see your completed survey. Click "Reports" to see any available graphs.