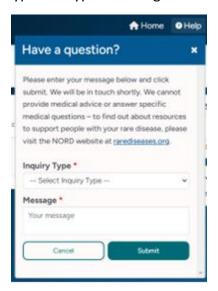

## **Need Assistance?**

- Step 1: If you need help while using the platform, click Help.
- Step 2: Select an Inquiry Type and type a message.

• Step 3: Click Submit.

• You may also contact the study sponsor directly by using the contact information shown on your dashboard or the study website.