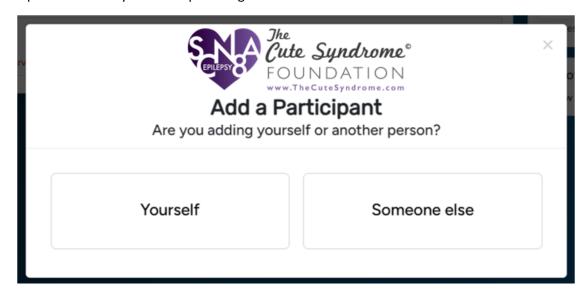

## **Add a Participant**

• Step 1: To start, click Create New Profile.

• Step 2: Select who you will be providing information about.

• Step 3: Fill out the Participant's information.