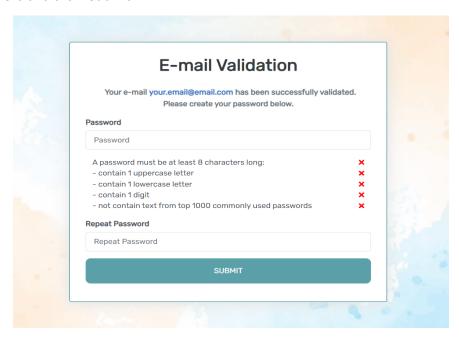

• Step 5: Click the link you are sent via e-mail. Please check your Spam folder if you do not see the e-mail. You will be taken to the following screen in a new tab within your browser. Set your password and click "Submit".