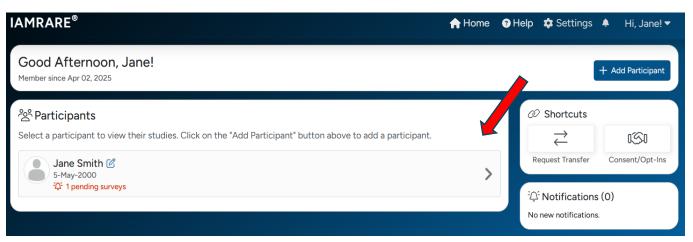

## **Add a Participant**

• Step 1: To start, click Create New Profile.

• Step 2: Select who you will be providing information about.

• Step 3: Fill out the Participant's information.