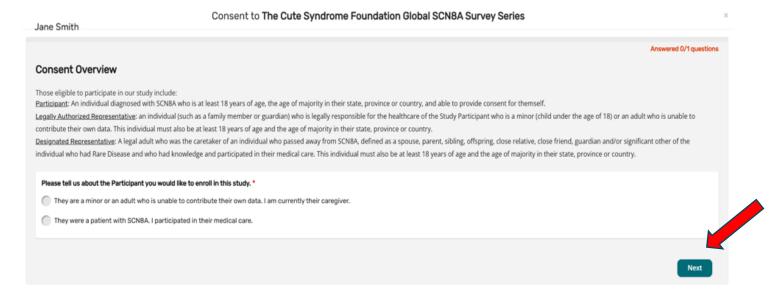

## **Consent to the Study**

• Step 1: Click on "Yes, complete consent for this participant."

Step 2: Scroll down and read through the consent form thoroughly. Once you finish each page, click the "Next" button. Once you reach the Authorization form, read through the statements thoroughly. If you are comfortable consenting to participate in the study, please read each statement and authorize your consent. After checking the boxes, click "Next."