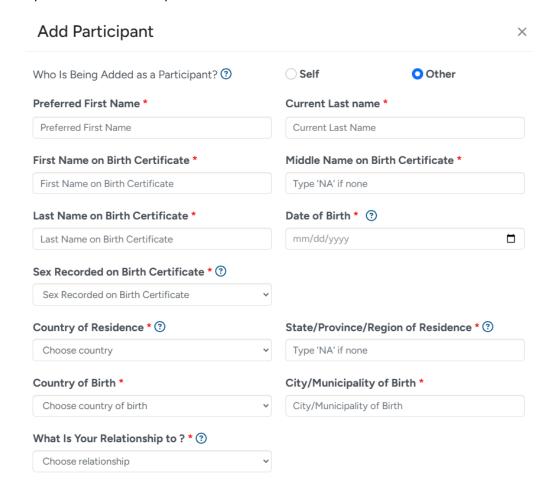

## **Add a Participant**

• Step 1: To start, click Create New Profile.

• Step 2: Select who you will be providing information about.

• Step 3: Fill out the Participant's information.