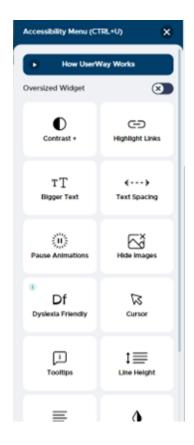

## **Microsite Visibility**

• Step 1: You can change how you view the microsite (Tcsfsurveys.iamrare.org) using an Accessibility menu. Click the icon of a person at the bottom of the screen. You are able to change the settings such as the contrast, text sizing, and text spacing.