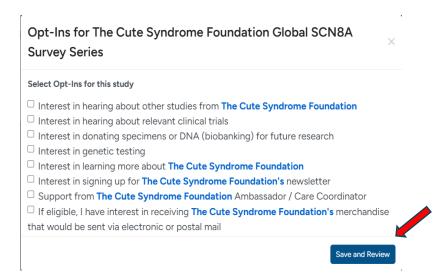

Step 3: Once you click "Next" and reach the Thank You page, click "Continue to Opt-Ins".

• Step 4: Once you click "Continue to Opt-Ins" read through the opt-ins thoroughly. If you would like to receive information about the topic, check the box, and click "Save and Review".