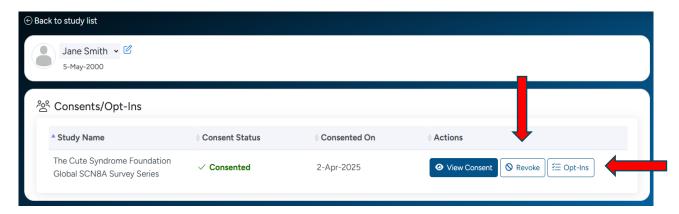

#### **View Consent and Opt-Ins**

Step 1: Once you have consented to the study, you are able to view your consent at any time.
Navigate to the Enrolled Studies page. Then, click "Consents/Opt-Ins" to see your consent and opt-ins.

• Step 2: You may revoke your consent at any time by clicking "Revoke". You may also edit your Opt-Ins by clicking "Opt-Ins".