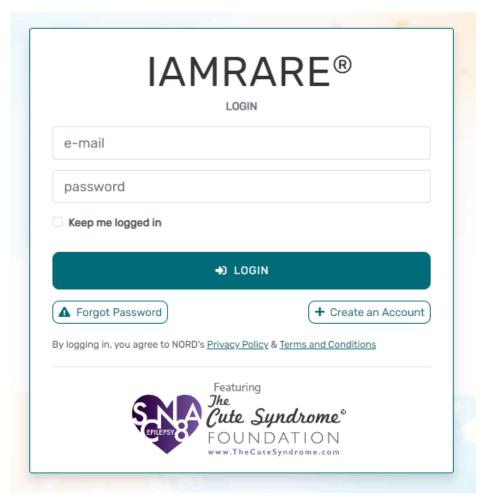

• Step 6: Your validation is now complete. Select "Go to Login Page".

• Step 7: Log in using your new e-mail and password.