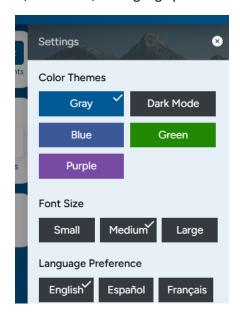

## **Display Settings**

• Step 1: You can change the platform display settings. First, click Settings.

• Step 2: Select a color theme, a font size, or language preference.

• Step 3: Exit the Settings menu, and your selection will be saved.