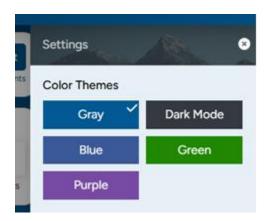

## **Dark Mode Settings**

• Step 1: You can view the platform in Dark Mode. First, click Settings.

• Step 2: Select Dark Mode.

• Step 3: Exit the Settings menu, and your selection will be saved.

## **Display Settings**

• Step 1: You can change the platform display settings. First, click Settings.

• Step 2: Select a color theme, a font size, or language preference.

• Step 3: Exit the Settings menu, and your selection will be saved.