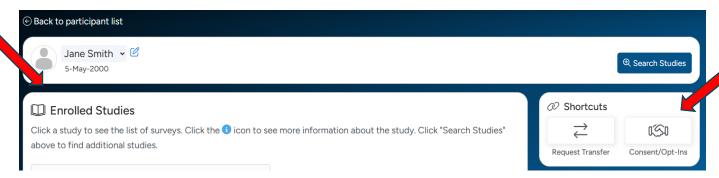

#### **View Consent and Opt-Ins**

Step 1: Once you have consented to the study, you are able to view your consent at any time.
Navigate to the Enrolled Studies page. Then, click "Consents/Opt-Ins" to see your consent and opt-ins.

• Step 2: You may revoke your consent at any time by clicking "Revoke". You may also edit your Opt-Ins by clicking "Opt-Ins".