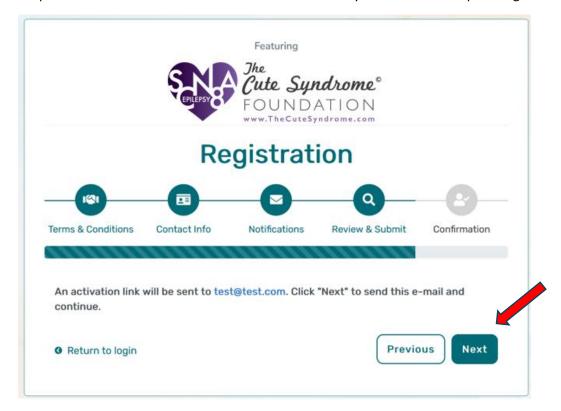

• Step 3: Select whether you are interested in being contacted by NORD regarding available studies. When you are finished with this page, click "Next".

• Step 4: Select "Next" so that an activation link is sent to your e-mail to complete registration.