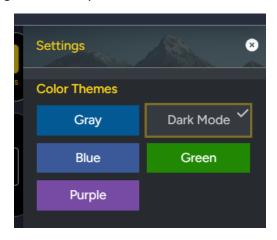

## **Dark Mode Settings**

• Step 1: You can view the platform in Dark Mode. First, click Settings.

• Step 2: Select Dark Mode.

• Step 3: Exit the Settings menu, and your selection will be saved.