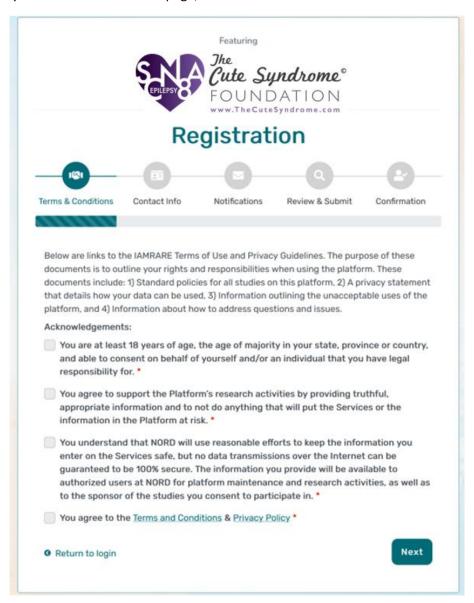

#### **Register for an Account**

• Step 1: Read the Terms and Conditions and Privacy Policy and attest to the statements provided. When you are finished with this page, click "Next".

• Step 2: Enter your personal information in the spaces provided. When you are finished with this page, click "Next".